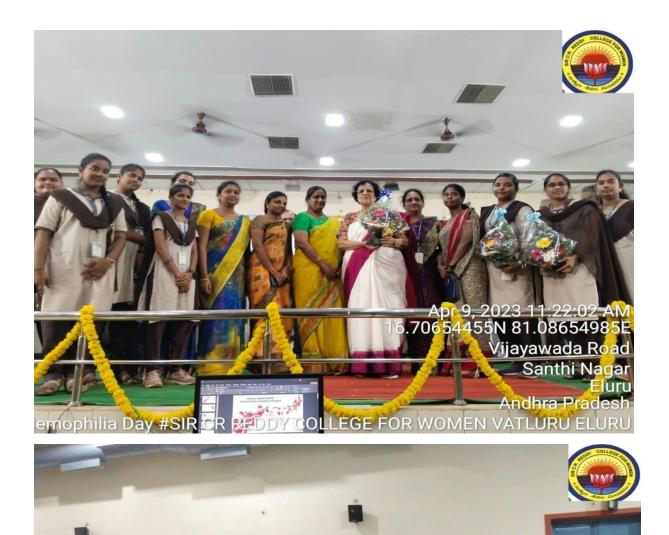

Chief Guests **PADMASRI Dr. NALINI PARTHASARATHI MD Pediatrics, Retd Professor of Pediatrics JIPMER, Puducherry , SHRI PREM ROOP ALVA, President, Hemophilia Federation India, New Delhi** & Dr. M.B.S.V. PRASAD, MS Ortho, Secretary-Hemophilia Society , Vijayawada Chapter, several physicians and NSS Volunteers , students and several hemophilia patients participated in this programme.

Dance performance by Kumari Pallavi as an Inaugural and the youth members presented the reports of Hemophilia Vijayawada chapter 2022-2023 activity and it is followed by welcoming the guests and Lighting lamp by chief Guests.