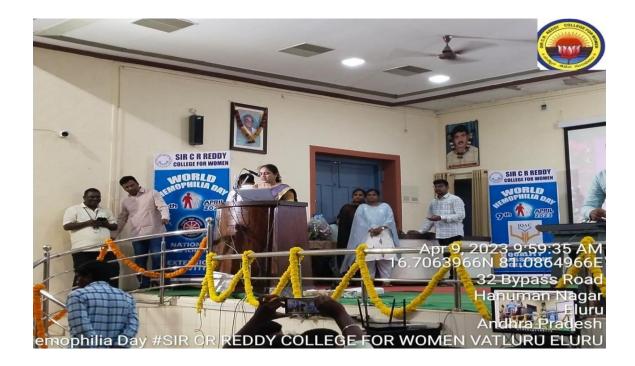

## **Brief note**

As part of the community service activity, NSS Advisory committee of Sir C R Reddy College for women and Indian Red Cross Society conducted an Awareness programme on Hemophilia on the occasion of World Hemophilia Day at Sir C R Reddy College.

Chief Guest of this program Dr. Nalini Parthasarathi delivers his speech to educate about Hemophilia. This program creates awareness for newly diagnosed families, as well as carrier families. Through this program, families gain information and resources on diagnosis, Management, treatment options and strategies to prevent Secondary conditions.